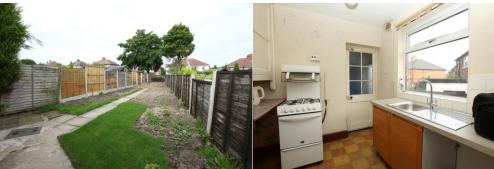

#### **EXTERNALLY**

Property is approached via a dropped kerb and double opening gates to a tarmac and flagged driveway. Wider than average driveway so potential for hard standing. Front garden is mainly laid to lawn with privet hedging forming the boundaries. Hard standing at one side of the property with easy pedestrian access to the rear. Rear of the property has a long garden in need of landscaping. Timber fencing forming the boundaries. Garden enjoys the majority of the mid-day to late evening sun and has partial views up towards Congleton Edge on the horizon. Flagged patio at the rear of the property.

# **KITCHEN** 8' 0" x 7' 10" (2.44m x 2.39m)

Stainless steel sink unit with drainer and mixer tap. Cupboard space below. Space for gas cooker. Original wall unit. Panel radiator. uPVC double glazed window to the side elevation.