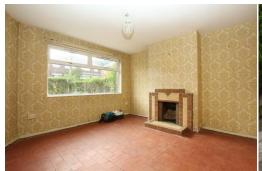

## **INNER HALLWAY**

Door to under-stairs store cupboard. Doors to kitchen and dining room at the rear.

**DINING ROOM** 12' 0" maximum into the recess x 11' 6"  $(3.65m \times 3.50m)$ 

Gas fire set in a tiled surround and hearth. Panel radiator. Ceiling light point. uPVC double glazed window to the rear.