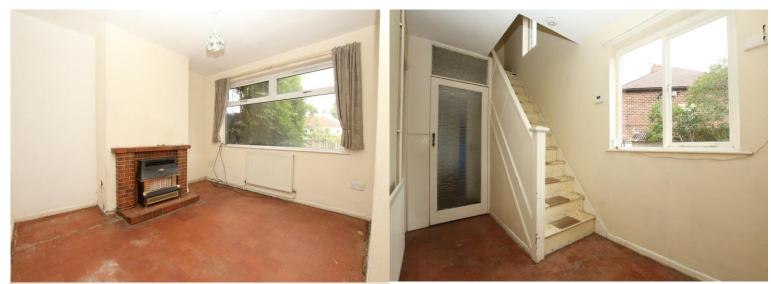

# **LOUNGE** 12' 6" x 11' 10" (3.81m x 3.60m)

Open fire with tiled surround and hearth. Panel radiator. Ceiling light point. uPVC double glazed window to the front.

## **LANDING**

Stairs to the ground floor. Loft access point. Single glazed frosted window to the side. Low level power point.