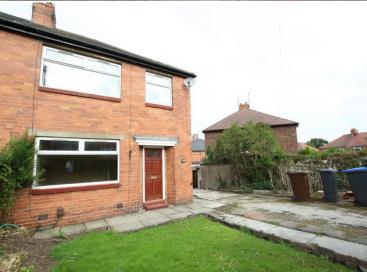

#### **EXTERNALLY**

Property is approached via a dropped kerb and double opening gates to a tarmac and flagged driveway. Wider than average driveway so potential for hard standing. Front garden is mainly laid to lawn with privet hedging forming the boundaries. Hard standing at one side of the property with easy pedestrian access to the rear. Rear of the property has a long garden in need of landscaping. Timber fencing forming the boundaries. Garden enjoys the majority of the mid-day to late evening sun and has partial views up towards Congleton Edge on the horizon. Flagged patio at the rear of the property.