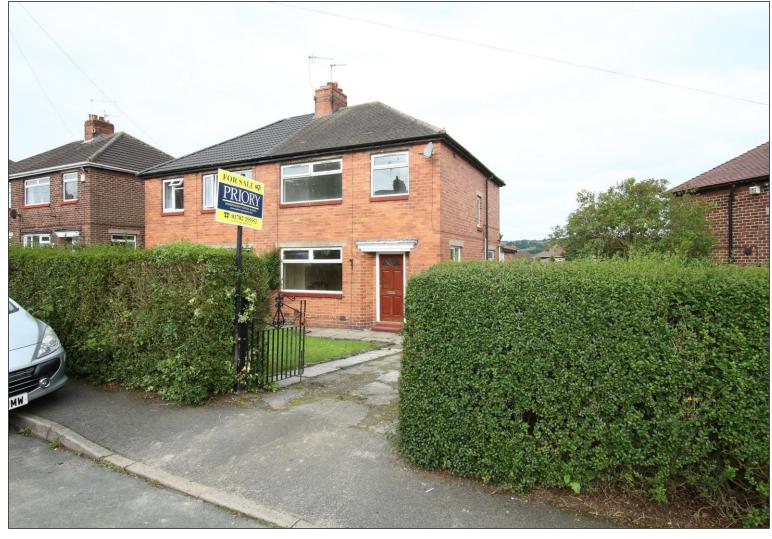

3 Bedrooms. Family Home In Need Of Modernisation, Boasting Far Reaching West Facing Views To The Rear Elevation & No Upward Chain. Ent Hall, Separate Lounge & Dining Rms. Kitchen Leading To Ground Floor W.C. Long Rear Garden

#### **EXTERNALLY**

Property is approached via a dropped kerb and double opening gates to a tarmac and flagged driveway. Wider than average driveway so potential for hard standing. Front garden is mainly laid to lawn with privet hedging forming the boundaries. Hard standing at one side of the property with easy pedestrian access to the rear. Rear of the property has a long garden in need of landscaping. Timber fencing forming the boundaries. Garden enjoys the majority of the mid-day to late evening sun and has partial views up towards Congleton Edge on the horizon. Flagged patio at the rear of the property.