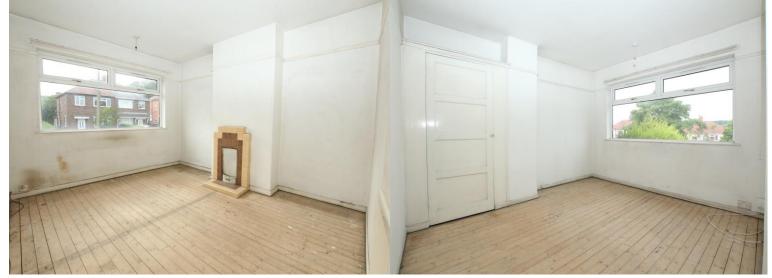

# **LOUNGE** 12' 6" x 11' 10" (3.81m x 3.60m)

Open fire with tiled surround and hearth. Panel radiator. Ceiling light point. uPVC double glazed window to the front.

## **INNER HALLWAY**

Door to under-stairs store cupboard. Doors to kitchen and dining room at the rear.

**DINING ROOM** 12' 0" maximum into the recess x 11' 6"  $(3.65m \times 3.50m)$ 

Gas fire set in a tiled surround and hearth. Panel radiator. Ceiling light point. uPVC double glazed window to the rear.