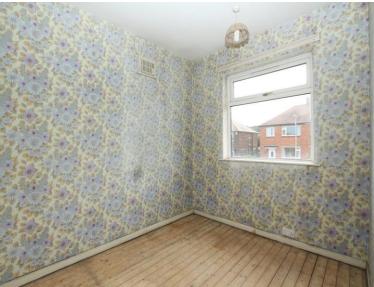

## **BEDROOM 3** 9' 4" x 7' 7" (2.84m x 2.31m)

Low level power point. Ceiling light point. uPVC double glazed window to the front.