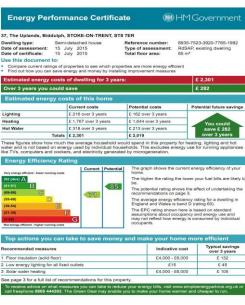

# **FAMILY BATHROOM** 7' 8" x 5' 6" (2.34m x 1.68m)

L-shaped. Three piece suite comprising of a low level w.c. Pedestal wash hand basin and panel bath. Panel radiator. Former cylinder cupboard now houses the Baxi gas combination central heating boiler.