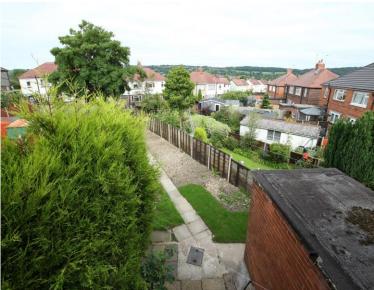

# **BEDROOM 2** 11' 6" x 10' 5" (3.50m x 3.17m)

Ceiling light point. Built in store cupboard. uPVC double glazed window allowing views to the rear garden and fantastic views over towards Gillow Heath and Congleton Edge on the horizon.

#### **EXTERNALLY**

Property is approached via a dropped kerb and double opening gates to a tarmac and flagged driveway. Wider than average driveway so potential for hard standing. Front garden is mainly laid to lawn with privet hedging forming the boundaries. Hard standing at one side of the property with easy pedestrian access to the rear. Rear of the property has a long garden in need of landscaping. Timber fencing forming the boundaries. Garden enjoys the majority of the mid-day to late evening sun and has partial views up towards Congleton Edge on the horizon. Flagged patio at the rear of the property.